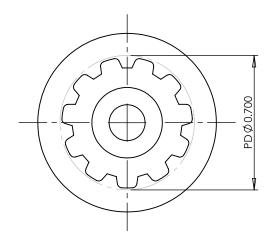

## **SECTION A-A**

Dimensions are in inches Tolerances: Fractional <u>+</u> 0.015

PROPRIETARY AND CONFIDENTIAL:

THE INFORMATION CONTAINED IN THIS DRAWING IS THE SOLE PROPERTY OF PUTNAM PRECISION MOLDING. ANY REPRODUCTION IN PART OR AS A WHOLE WITHOUT THE WRITTEN PERMISSION OF PUTNAM PRECISION MOLDING IS PROHIBITED. INFORMATION IN THIS DRAWING IS PROVIDED FOR REFERENCE ONLY.