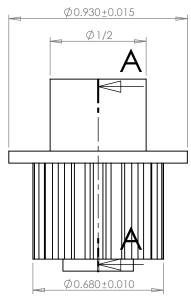

Dimensions are in inches Tolerances: Fractional <u>+</u> 0.015

PROPRIETARY AND CONFIDENTIAL:

THE INFORMATION CONTAINED IN THIS DRAWING IS THE SOLE PROPERTY OF PUTNAM PRECISION MOLDING. ANY REPRODUCTION IN PART OR AS A WHOLE WITHOUT THE WRITTEN PERMISSION OF PUTNAM PRECISION MOLDING IS PROHIBITED. INFORMATION IN THIS DRAWING IS PROVIDED FOR REFERENCE ONLY.