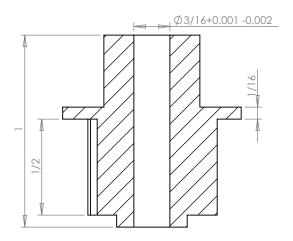

## **SECTION A-A**

Dimensions are in inches Tolerances: Fractional <u>+</u> 0.015

PROPRIETARY AND CONFIDENTIAL:

THE INFORMATION CONTAINED IN THIS DRAWING IS THE SOLE PROPERTY OF PUTNAM PRECISION MOLDING. ANY REPRODUCTION IN PART OR AS A WHOLE WITHOUT THE WRITTEN PERMISSION OF PUTNAM PRECISION MOLDING IS PROHIBITED. INFORMATION IN THIS DRAWING IS PROVIDED FOR REFERENCE ONLY.